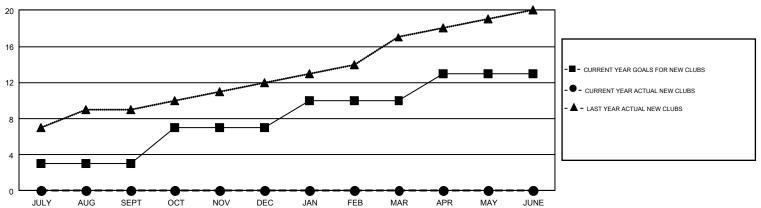

## GMT Constitutional Area 6, Group A

GMT: OPEN

REPORT DOES NOT INCLUDE CLUBS IN UNDISTRICTED AREAS.

| Clubs         |               |             |               | Members               |                           |                         |                                                    |  |
|---------------|---------------|-------------|---------------|-----------------------|---------------------------|-------------------------|----------------------------------------------------|--|
|               | RESULTS FO    | R 2019-2020 |               | RESULTS FOR 2019-2020 |                           |                         |                                                    |  |
| QUARTER       | NEW CLUB GOAL | NEW CLUBS   | DROPPED CLUBS | QUARTER               | MEMBER GROWTH NET<br>GOAL | MEMBER GROWTH<br>ACTUAL | DROPPED<br>MEMBERS ACTUAL<br>(including transfers) |  |
| JULY/AUG/SEPT | 3             | 0           | 1             | JULY/AUG/SEPT         | 109                       | 137                     | 100                                                |  |
| OCT/NOV/DEC   | 4             | 0           | 0             | OCT/NOV/DEC           | 141                       | 0                       | 0                                                  |  |
| JAN/FEB/MAR   | 3             | 0           | 0             | JAN/FEB/MAR           | 128                       | 0                       | 0                                                  |  |
| APR/MAY/JUNE  | 3             | 0           | 0             | APR/MAY/JUNE          | 88                        | 0                       | 0                                                  |  |