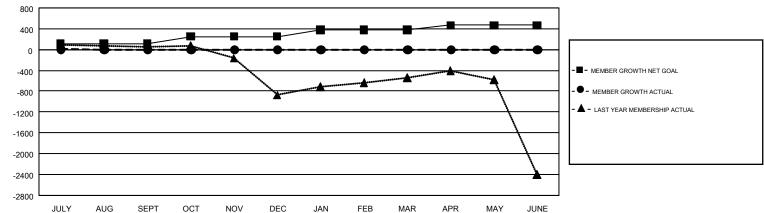

## GMT Constitutional Area 6, Group A

GMT: OPEN

REPORT DOES NOT INCLUDE CLUBS IN UNDISTRICTED AREAS.

| Clubs         |               |             |               | Members               |                           |                         |                                                    |  |
|---------------|---------------|-------------|---------------|-----------------------|---------------------------|-------------------------|----------------------------------------------------|--|
|               | RESULTS FO    | R 2019-2020 |               | RESULTS FOR 2019-2020 |                           |                         |                                                    |  |
| QUARTER       | NEW CLUB GOAL | NEW CLUBS   | DROPPED CLUBS | QUARTER               | MEMBER GROWTH NET<br>GOAL | MEMBER GROWTH<br>ACTUAL | DROPPED<br>MEMBERS ACTUAL<br>(including transfers) |  |
| JULY/AUG/SEPT | 3             | 0           | 1             | JULY/AUG/SEPT         | 109                       | 137                     | 100                                                |  |
| OCT/NOV/DEC   | 4             | 0           | 0             | OCT/NOV/DEC           | 141                       | 0                       | 0                                                  |  |
| JAN/FEB/MAR   | 3             | 0           | 0             | JAN/FEB/MAR           | 128                       | 0                       | 0                                                  |  |
| APR/MAY/JUNE  | 3             | 0           | 0             | APR/MAY/JUNE          | 88                        | 0                       | 0                                                  |  |